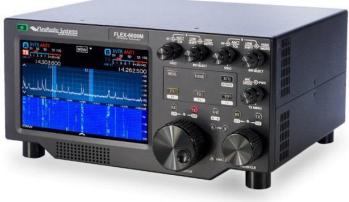

|                      |                       |                |                                             |                                                                                                                  |



### How it Started

| E       | DATE<br>TIME    | STATION          | CALLED<br>BY | HIS<br>SIGNAL | TIME OF<br>ENDING<br>QSO | MY LOCATION, TRAFFIC, CHANGES, MY SIGNAL |
|---------|-----------------|------------------|--------------|---------------|--------------------------|------------------------------------------|
| on that | 3/11/55<br>0025 | W9ELJ/9          |              |               | 0035                     |                                          |
| a- I    | 3/12/55         | W9ELJ/9          |              | 54.63         | 0015                     |                                          |
| 4       | 3/13/0002       | waELJA           |              |               | 0023                     |                                          |
|         | 3/18/55