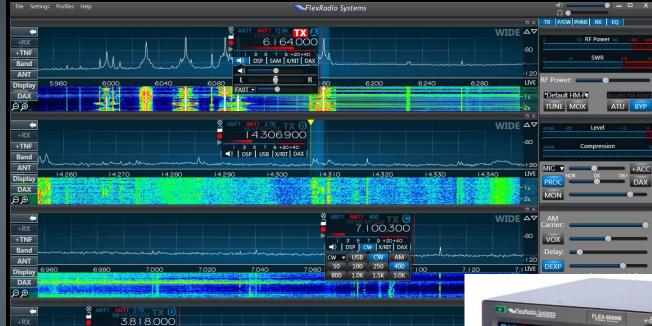

# AMATEUR RADIO

### How it's Going

| DV          |                                               |         |                 | 818.             |               |                                                                                                                 |                                                                                                                                                                                                                                                                                                                                                                                                                                                                                                                                                                                                                                                                                                                                                                                                                                                                                                                                                                                                                                                                                                                                                                                                                                                                                                                                                                                                                                                                                                                                                                                                                                                                                                                                                                                                                                                                                                                                                                                                                                                                                                                                |                      |                       |                |                                             |                                                                                                                  |
|-------------|-----------------------------------------------|---------|-----------------|------------------|---------------|-----------------------------------------------------------------------------------------------------------------|--------------------------------------------------------------------------------------------------------------------------------------------------------------------------------------------------------------------------------------------------------------------------------------------------------------------------------------------------------------------------------------------------------------------------------------------------------------------------------------------------------------------------------------------------------------------------------------------------------------------------------------------------------------------------------------------------------------------------------------------------------------------------------------------------------------------------------------------------------------------------------------------------------------------------------------------------------------------------------------------------------------------------------------------------------------------------------------------------------------------------------------------------------------------------------------------------------------------------------------------------------------------------------------------------------------------------------------------------------------------------------------------------------------------------------------------------------------------------------------------------------------------------------------------------------------------------------------------------------------------------------------------------------------------------------------------------------------------------------------------------------------------------------------------------------------------------------------------------------------------------------------------------------------------------------------------------------------------------------------------------------------------------------------------------------------------------------------------------------------------------------|----------------------|-----------------------|----------------|---------------------------------------------|------------------------------------------------------------------------------------------------------------------|
| +RX<br>+TNF |                                               |         | J.C             |                  |               |                                                                                                                 | 1                                                                                                                                                                                                                                                                                                                                                                                                                                                                                                                                                                                                                                                                                                                                                                                                                                                                                                                                                                                                                                                                                                                                                                                                                                                                                                                                                                                                                                                                                                                                                                                                                                                                                                                                                                                                                                                                                                                                                                                                                                                                                                                              |                      |                       | h.             |                                             |                                                                                                                  |
| Band        | er and an | -()<br> | 3 5<br>DSP   LS | 7 9 +2<br>B X/RI | 0+40<br>T DAX | por and the second s | - many discours                                                                                                                                                                                                                                                                                                                                                                                                                                                                                                                                                                                                                                                                                                                                                                                                                                                                                                                                                                                                                                                                                                                                                                                                                                                                                                                                                                                                                                                                                                                                                                                                                                                                                                                                                                                                                                                                                                                                                                                                                                                                                                                | monorphy             | u. Mu MM              | m www.www.     | m                                           | more                                                                                                             |
| ANT         | 3.812                                         | LSB 🔻   | USB             | CW               | AM            | 3.818                                                                                                           | 3.820                                                                                                                                                                                                                                                                                                                                                                                                                                                                                                                                                                                                                                                                                                                                                                                                                                                                                                                                                                                                                                                                                                                                                                                                                                                                                                                                                                                                                                                                                                                                                                                                                                                                                                                                                                                                                                                                                                                                                                                                                                                                                                                          | 3.822                | 3.824                 | 3.826          | 3.828                                       | 3.830                                                                                                            |
| Display     |                                               | 1.6K    | 1.8K            | 2.1K             | 2.4K          | See See                                                                                                         | Same in the                                                                                                                                                                                                                                                                                                                                                                                                                                                                                                                                                                                                                                                                                                                                                                                                                                                                                                                                                                                                                                                                                                                                                                                                                                                                                                                                                                                                                                                                                                                                                                                                                                                                                                                                                                                                                                                                                                                                                                                                                                                                                                                    |                      |                       |                | 1                                           | 1                                                                                                                |
|             |                                               | 2.7K    | 2.9K            | 3.3K             | 4.0K          | 100                                                                                                             |                                                                                                                                                                                                                                                                                                                                                                                                                                                                                                                                                                                                                                                                                                                                                                                                                                                                                                                                                                                                                                                                                                                                                                                                                                                                                                                                                                                                                                                                                                                                                                                                                                                                                                                                                                                                                                                                                                                                                                                                                                                                                                                                | 13. A 19 19 19 19 19 |                       | 11. A M        |                                             |                                                                                                                  |
| DAX         | A CARGE CAR                                   | 1.0     | 100             | 1.1.1            | 40.44         | S and                                                                                                           | 1999 ( 1999 ( 1999 ( 1999 ( 1999 ( 1999 ( 1999 ( 1999 ( 1999 ( 1999 ( 1999 ( 1999 ( 1999 ( 1999 ( 1999 ( 1999 ( 1999 ( 1999 ( 1999 ( 1999 ( 1999 ( 1999 ( 1999 ( 1999 ( 1999 ( 1999 ( 1999 ( 1999 ( 1999 ( 1999 ( 1999 ( 1999 ( 1999 ( 1999 ( 1999 ( 1999 ( 1999 ( 1999 ( 1999 ( 1999 ( 1999 ( 1999 ( 1999 ( 1999 ( 1999 ( 1999 ( 1999 ( 1999 ( 1999 ( 1999 ( 1999 ( 1999 ( 1999 ( 1999 ( 1999 ( 1999 ( 1999 ( 1999 ( 1999 ( 1999 ( 1999 ( 1999 ( 1999 ( 1999 ( 1999 ( 1999 ( 1999 ( 1999 ( 1999 ( 1999 ( 1999 ( 1999 ( 1999 ( 1999 ( 1999 ( 1999 ( 1999 ( 1999 ( 1999 ( 1999 ( 1999 ( 1999 ( 1999 ( 1999 ( 1999 ( 1999 ( 1999 ( 1999 ( 1999 ( 1999 ( 1999 ( 1999 ( 1999 ( 1999 ( 1999 ( 1999 ( 1999 ( 1999 ( 1999 ( 1999 ( 1999 ( 1999 ( 1999 ( 1999 ( 1999 ( 1999 ( 1999 ( 1999 ( 1999 ( 1999 ( 1999 ( 1999 ( 1999 ( 1999 ( 1999 ( 1999 ( 1999 ( 1999 ( 1999 ( 1999 ( 1999 ( 1999 ( 1999 ( 1999 ( 1999 ( 1999 ( 1999 ( 1999 ( 1999 ( 1999 ( 1999 ( 1999 ( 1999 ( 1999 ( 1999 ( 1999 ( 1999 ( 1999 ( 1999 ( 1999 ( 1999 ( 1999 ( 1999 ( 1999 ( 1999 ( 1999 ( 1999 ( 1999 ( 1999 ( 1999 ( 1999 ( 1999 ( 1999 ( 1999 ( 1999 ( 1999 ( 1999 ( 1999 ( 1999 ( 1999 ( 1999 ( 1999 ( 1999 ( 1999 ( 1999 ( 1999 ( 1999 ( 1999 ( 1999 ( 1999 ( 1999 ( 1999 ( 1999 ( 1999 ( 1999 ( 1999 ( 1999 ( 1999 ( 1999 ( 1999 ( 1999 ( 1999 ( 1999 ( 1999 ( 1999 ( 1999 ( 1999 ( 1999 ( 1999 ( 1999 ( 1999 ( 1999 ( 1999 ( 1999 ( 1999 ( 1999 ( 1999 ( 1999 ( 1999 ( 1999 ( 1999 ( 1999 ( 1999 ( 1999 ( 1999 ( 1999 ( 1999 ( 1999 ( 1999 ( 1999 ( 1999 ( 1999 ( 1999 ( 1999 ( 1999 ( 1999 ( 1999 ( 1999 ( 1999 ( 1999 ( 1999 ( 1999 ( 1999 ( 1999 ( 1999 ( 1999 ( 1999 ( 1999 ( 1999 ( 1999 ( 1999 ( 1999 ( 1999 ( 1999 ( 1999 ( 1999 ( 1999 ( 1999 ( 1999 ( 1999 ( 1999 ( 1999 ( 1999 ( 1999 ( 1999 ( 1999 ( 1999 ( 1999 ( 1999 ( 1999 ( 1999 ( 1999 ( 1999 ( 1999 ( 1999 ( 1999 ( 1999 ( 1999 ( 1999 ( 1999 ( 1999 ( 1999 ( 1999 ( 1999 ( 1999 ( 1999 ( 1999 ( 1999 ( 1999 ( 1999 ( 1999 ( 1999 ( 1999 ( 1999 ( 1999 ( 1999 ( 1999 ( 1999 ( 1999 ( 1999 ( 1999 ( 1999 ( 1999 ( 1999) ( 1999) ( 1999) (1999 ( 1999) (1999) (1999) (1999) (1999) ( |                      | 19 A                  | 0 - 7          | a se alla ha                                |                                                                                                                  |
| ÐÐ          | a second and the                              | 202     |                 |                  | Sale          | 1                                                                                                               | and the states                                                                                                                                                                                                                                                                                                                                                                                                                                                                                                                                                                                                                                                                                                                                                                                                                                                                                                                                                                                                                                                                                                                                                                                                                                                                                                                                                                                                                                                                                                                                                                                                                                                                                                                                                                                                                                                                                                                                                                                                                                                                                                                 |                      | and the second second | and an and the | tell.<br>An all a start of the start of the | and the second |
| 1/1/4 ×     | N THE CWX                                     |         |                 |                  |               |                                                                                                                 |                                                                                                                                                                                                                                                                                                                                                                                                                                                                                                                                                                                                                                                                                                                                                                                                                                                                                                                                                                                                                                                                                                                                                                                                                                                                                                                                                                                                                                                                                                                                                                                                                                                                                                                                                                                                                                                                                                                                                                                                                                                                                                                                |                      |                       |                |                                             |                                                                                                                  |